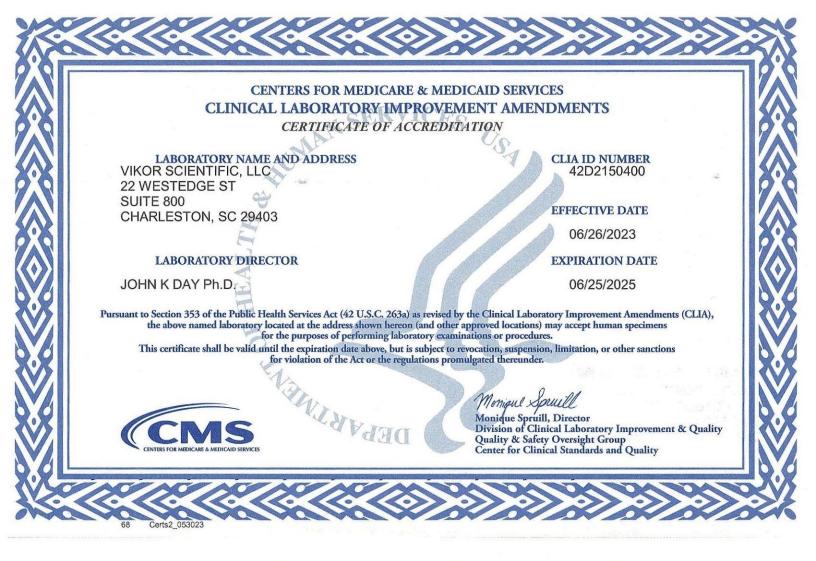

If you currently hold a Certificate of Compliance or Certificate of Accreditation, below is a list of the laboratory specialties/subspecialties you are certified to perform and their effective date:

LAB CERTIFICATION (CODE)

BACTERIOLOGY (110) MYCOLOGY (120) PARASITOLOGY (130) VIROLOGY (140) 06/26/2019 06/26/2019 06/26/2019 06/26/2019

**EFFECTIVE DATE** 

LAB CERTIFICATION (CODE)

**EFFECTIVE DATE** 

FOR MORE INFORMATION ABOUT CLIA, VISIT OUR WEBSITE AT WWW.CMS.GOV/CLIA OR CONTACT YOUR LOCAL STATE AGENCY. PLEASE SEE THE REVERSE FOR YOUR STATE AGENCY'S ADDRESS AND PHONE NUMBER. PLEASE CONTACT YOUR STATE AGENCY FOR ANY CHANGES TO YOUR CURRENT CERTIFICATE.